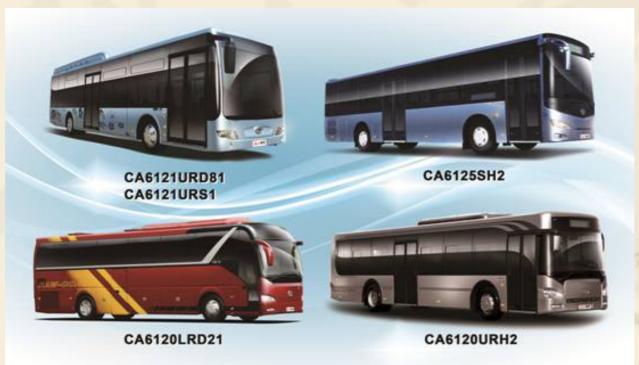

Changchun Railway Vehicles Co., Ltd is the largest railway vehicle production base in China. It produces 30% of the railway high speed trains, and 50% of china's light rail vehicles and normal trains.

2. Equipment manufacturing industry will also be the priority. Changchun Railway Vehicle Company which is the largest research, production and export base of railway vehicle and urban rail vehicle will try to be a first rate rail vehicle production base in the world, producing 500 units of normal trains, 1200 high-speed trains, and 1200 urban rail vehicles each year.