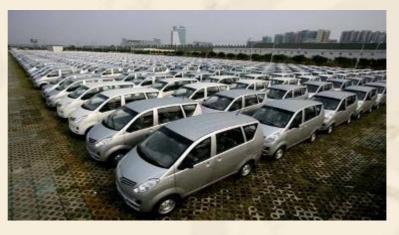

中国·吉林

Automotive, petrochemical and agricultural processing industries are the pillar industries in Jilin Province. First Automotive Work, the cradle for automotive industry in China, is among the world top 500 enterprises. In 2010, it produced 2.57 million and sold 2.55 million sets of vehicles.