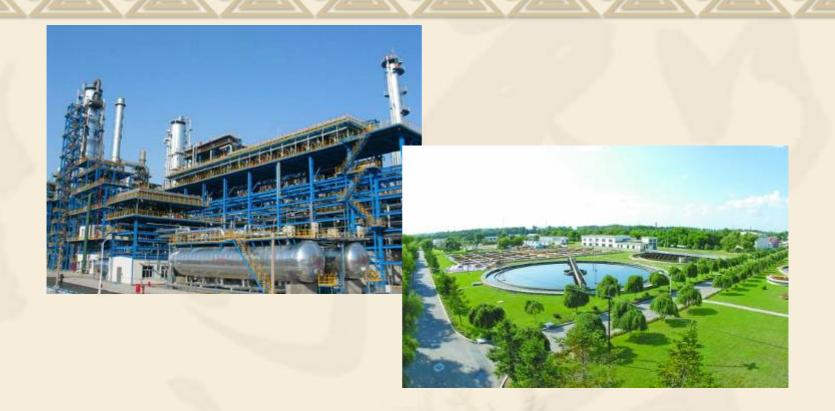

The system of petrochemical industry in Jilin is quite complete, covering the production of petroleum, natural gas, basic biological materials, coal chemicals and salt chemicals etc.

Jilin Province is the world renowned "Home for Black Soil" and "Golden Maize Zone". In 2010, the province's grain output reached 28.425 million tons. The commercialized rate of grain and per capita meat possession rank the 1<sup>st</sup> in China for the 13<sup>th</sup> consecutive year.

• 2, we will build an important petrochemical industrial base in China. During the "12<sup>th</sup> Five-Year Plan" period, 2 petrochemical bases whose annual capacity exceed 100 billion tons will be constructed in Jilin City, 1 oil gas production base whose annual capacity exceeds 100 billion tons will be constructed in Songyuan City. By then, the petrochemical industrial output will reach 300 billion Yuan and value added will be 100 billion Yuan.