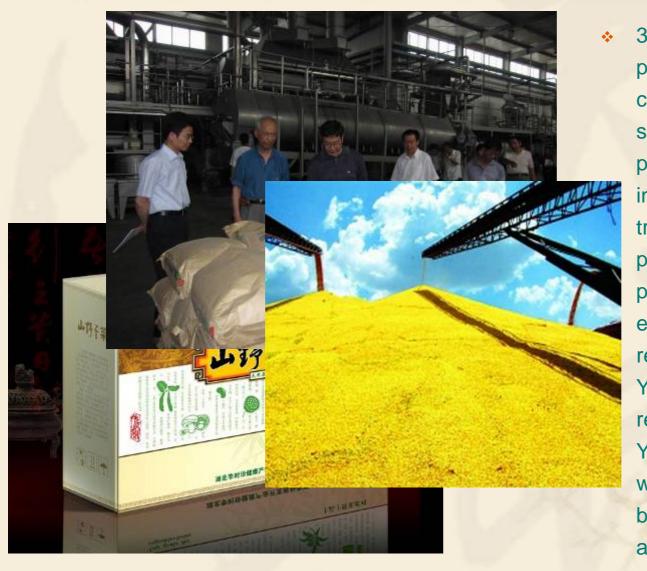

The system of petrochemical industry in Jilin is quite complete, covering the production of petroleum, natural gas, basic biological materials, coal chemicals and salt chemicals etc.

Jilin Province is the world renowned "Home for Black Soil" and "Golden Maize Zone". In 2010, the province's grain output reached 28.425 million tons. The commercialized rate of grain and per capita meat possession rank the 1<sup>st</sup> in China for the 13<sup>th</sup> consecutive year.

Jilin Province has the largest reserves of mineral water of best quality in China. It is also the home for the "Three Treasures in Northeast China" (Ginseng, Antler, Marten". It produces 85% of China's and 70% of the world's ginseng.

## **Develop Industry of Special Natural Resources**

Ginseng, mineral water, spotted dear and forest frog processing will be the focus. We will seize the opportunity of the national pilot program of "Cultivated Ginseng" to accelerate the revitalization of the ginseng industry, make the "Changbai Mountain Ginseng" famous brand, establish an industry of 100 billion Yuan whose output will be 50 billion Yuan in 2015. We will try to make the mineral water in Changbai Mountain known and accepted people across the world, to build the largest high-quality mineral water production base in China, whose capacity exceeds 100 billion tons.