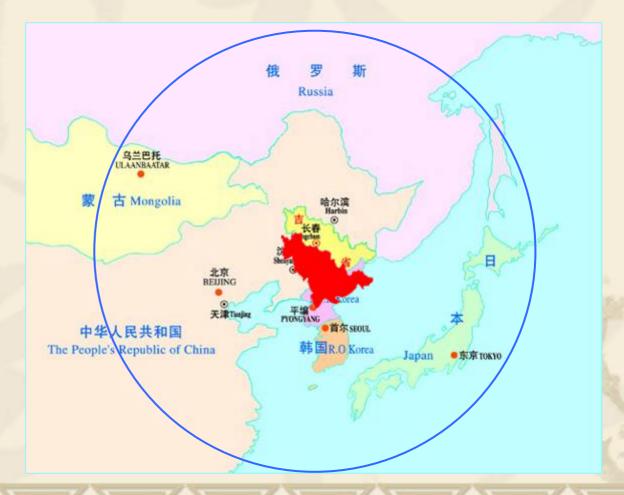

# Distinct Features and Comparative Advantages

Jilin Province is located in the hinterland of Northeast China, covering an area of 187,400 km², population 27.39 million

中国语林

Jilin Province is a important industrial base and commodity grain production base in China. It is endowed with rich natural resources, favorable ecological environment. Its science and education are of apparent advantages, manufacturing industry is comparatively advanced, agriculture enjoys