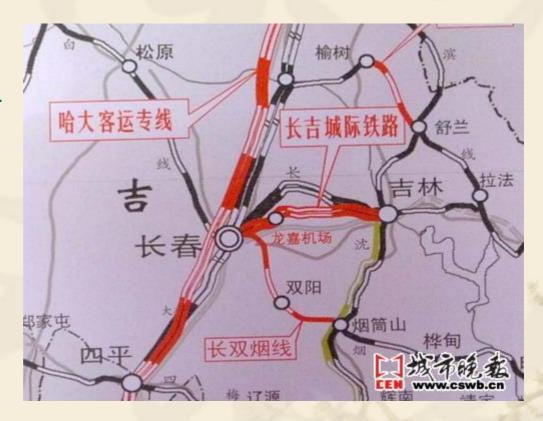

#### **Favorable Environment for Investment**

Breakthroughs have been make in infrastructure construction in recent years. 1850 km's expressways are in actual use. The intercity express railway between Changchun and Jilin City is in operation. The construction of the Ha'erbin - Dalian high-speed railway has been basically completed in Jilin Province. Thus the convenient modern transportation network has been established.

In the next 5 years, We will improve the infrastructure of transportation, energy, water conservancy, and information, to support the industrial development. We will build new expressways whose total length will be 2700 km. The total length of the expressway in Jilin will then be over 4500 km. We will try to make the express way and normal railway reach every single county. Complete the intercity high-speed railway network connecting all the cities. Complete the airport network consisting airports in Changchun, Yanji, Baicheng, Songyuan and Changbai Mountain, increase flights to cover all the provincial capital cities in China.