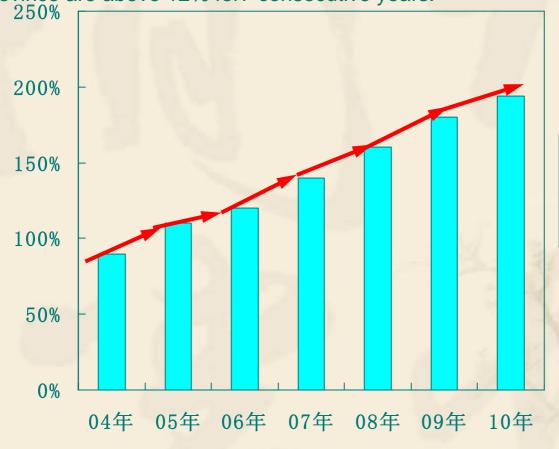

Since the strategy of revitalizing the old industrial base of Northeast China was adopted by the State Council of China, the economy and society of the province has been loaded on the track of good and rapid development. The growth rate of the Gross Regional Products of the province are above 12% for7 consecutive years.